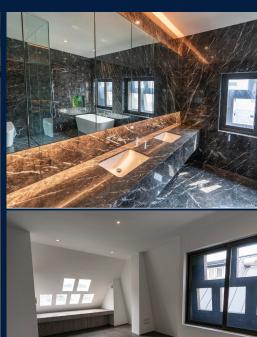

### LANDED HOUSE CORONATION DRIVE

Spacious n/a, 7 bedroom, 8 bathroom Landed House for Sale. This unit. Others: facing south eastLocated in Singapore's district D10 near Tanglin, Holland in the area Tanglin (Central region).

#### **INTERIOR FACILITIES**

Maids Room

Roof Terrace

VISIT THIS PROPERTY AT: https://www.newsghomes.com/property/sgla24309415

L3008899K R057119B